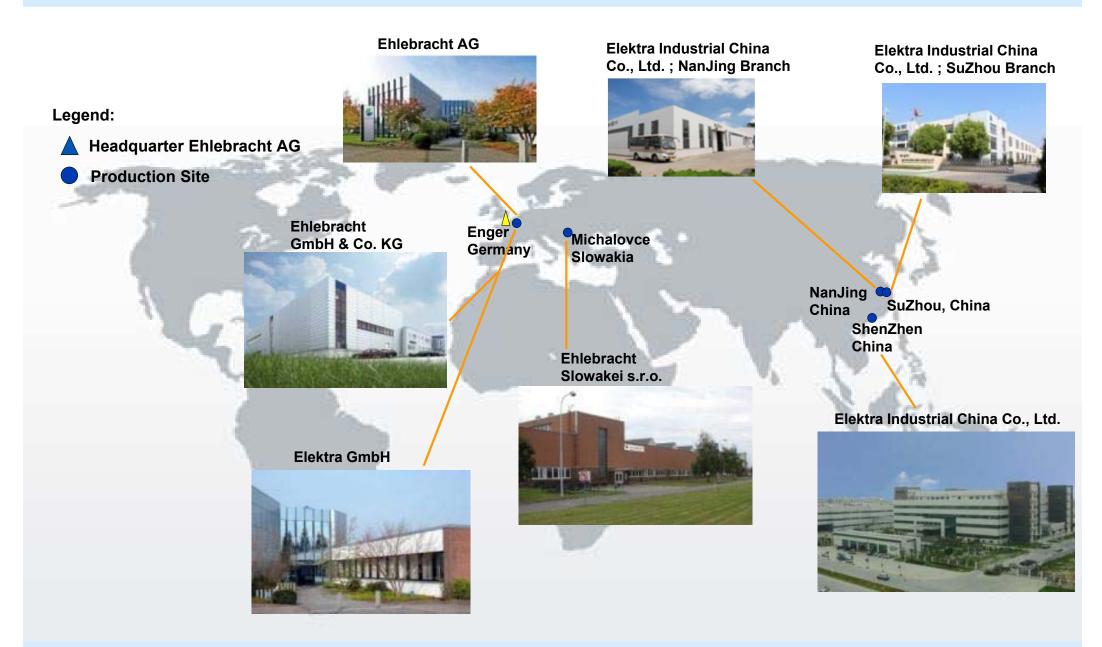

## **Ehlebracht Group Global Presence**

## EHLEBRACHT GmbH + Co. KG, Enger

Plastic Injection Molding:

33 injection moulding machines: 20 ~ 700 tons -6x 20-300T 2K

► Tool shop: Tools maintenance & repair

## **EHLEBRACHT SLOWAKEI s.r.o., Michalovce**

 Plastic Injection moulding: 35 injection moulding machines: 30 –550 tons -6x 2K and 1x 3K

- ▶ Metal processing: 8 160 tons
- **Tool shop:** New tool-making, Tools maintenance & repair

## ELEKTRA GmbH, Enger

- Luminaries and Lighting-Systems for furniture, retail and shop fitting
- Engineering and design for above listed business units with the major focus on luminaries and lighting systems

## Elektra Industrial China Co., Ltd.

## **EIC Data + Facts:**

- ➢Foundation in China: 2004
- Location: Shenzhen; Suzhou; Nanjing
- >Employees: 1200+

### ≻Production area:

- 46,000 square meters in Shenzhen
- 43,000 square meters in Suzhou
- 3,500 square meters in Nanjing