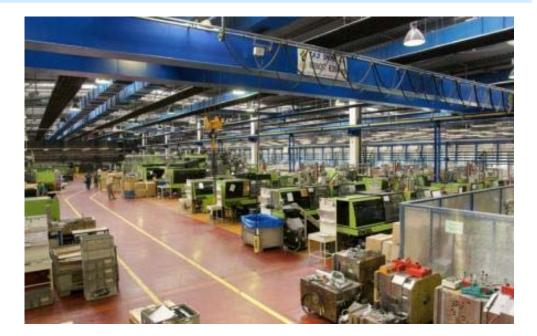

## EHLEBRACHT GmbH + Co. KG, Enger

Plastic Injection Molding:

33 injection moulding machines: 20 ~ 700 tons -6x 20-300T 2K

► Tool shop: Tools maintenance & repair