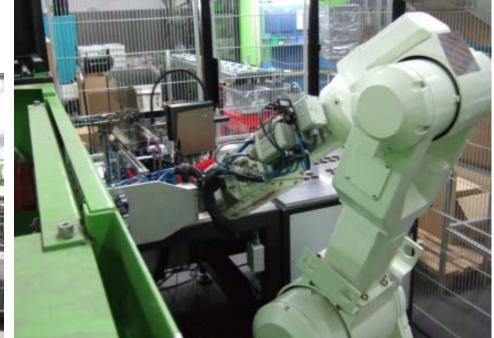

#### Ehlebracht support for the customer:

- Realization of the full automatic part production (Inserting of the leaf spring by a robot system)
- Part function (exact catching) by achieving tiny tolerances

#### **Technological competence :**

- Injection tools for metal inserts
- · Metal insert injection molding
- Automatization by robot systems