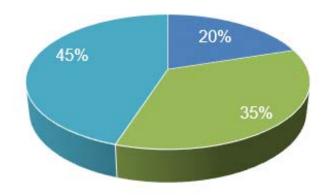

#### Mold Fitting area

Mold Quality Inspection area

• EIC Yearly New Tools Capacity: around 400 sets

EIC New Tools Industry Classification in 2023

Household Appliance Ind.
Automotive Ind.
Other Ind.