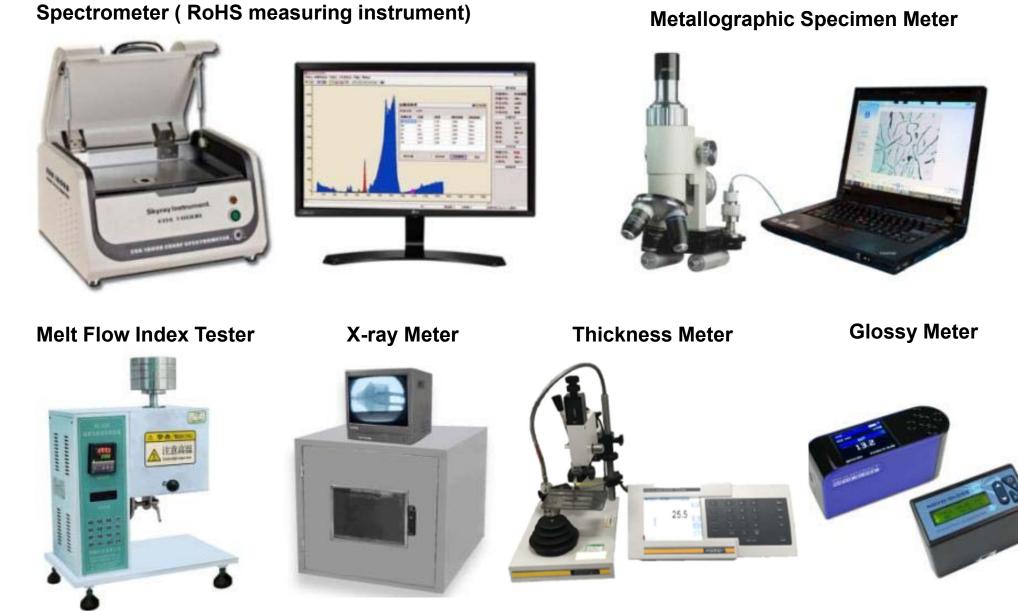

## **EIC Quality Control**

## **EIC Quality Control**

**FT-IR Spectrometer** 

Salt Mist Test Machine

Moisture Analyzer

**PH Meter** 

High Voltage Tester

**Standard Light Booth** 

IATF16949