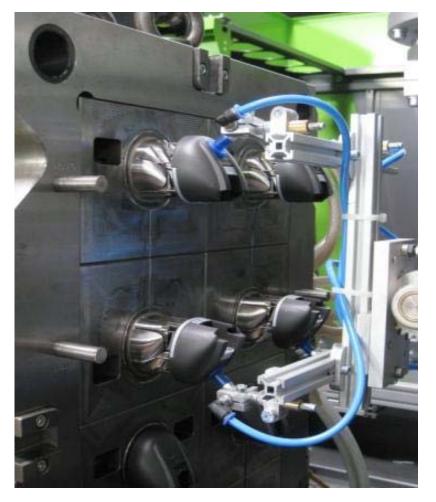

## **EIC Tooling Technologies:**

At our site in China (EIC) own tool shop: Tooling technologies successfully introduced contain of e.g. Stack Molds, Over-Molds, Insert-Molds, 2K-Molds and multi-cavity Molds.

EIC tooling capacities are available for injection clamping forces up to 1000ton.

Automotive Mold For customer: Audi-C7