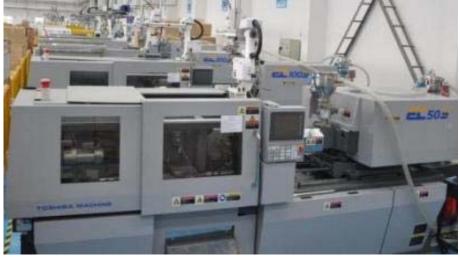

#### 60 sets range from 40T to 1,000T

10 Toshiba (50, 100, 130, 180, 1000T)

3 Engel (220T 2K, 80T Vertical)