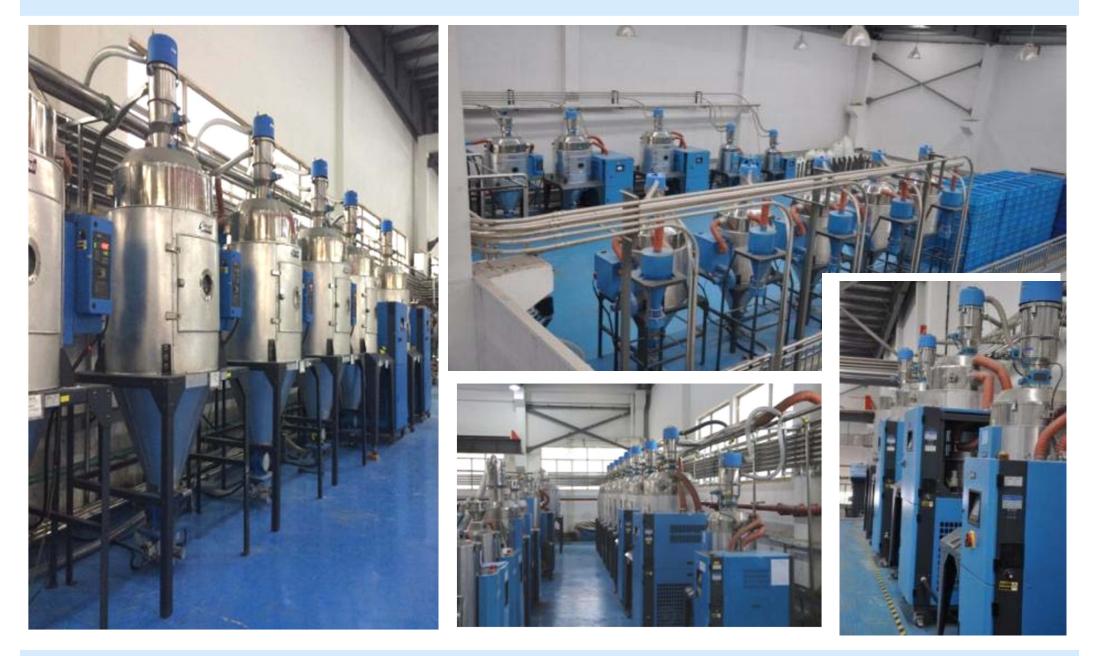

Yearly New Tools Capacity: around 400 sets



EIC New Tools Industry Classification in 2023



Household Appliance Ind.
Automotive Ind.
Other Ind.



#### 43 sets of injection machines range from 40T to 650T













#### System and Components Assembly Area



## **EIC Assembly Shop (ShenZhen)**



### **SMT Room**



## **EIC Assembly Shop (ShenZhen)**



Printing Room Silk printing · Pad printing · Hot stamping







## **EIC Assembly Shop (ShenZhen)**



Lathe Machine Room









### **EIC Suzhou Branch Factory**





## **EIC Suzhou Branch=>Injection Shop**





#### 60 sets range from 40T to 1,000T



10 Toshiba (50, 100, 130, 180, 1000T)

3 Engel (220T 2K, 80T Vertical)







## **EIC Suzhou Branch=>Injection Shop**



#### 100,000 (ISO 8) Level Clean Injection Room













#### System and Components Assembly Area: 4000 m<sup>2</sup>



### EIC Suzhou Branch Factory=>Assembly Shop







Printing Room Silk printing · Pad printing · Hot stamping







#### EIC Suzhou Branch Factory=>Tooling Shop





### EIC Suzhou Branch Factory=>Tooling Shop





© ELEKTRA INDUSTRIAL CHINA

### **EIC NanJing Branch Factory**



#### Production & Stock Area: 3500 m<sup>2</sup>











#### J.I.T. Deliver directly to BOSCH / SIEMENS Assembly Line; Logistic: Supermarket Concept



## **EIC Logistics**





## **EIC Quality Control**



#### **3D Measuring Instrument**



#### 3D Scanner (GOM ATOS III TS)



**Color Meter** 



## **EIC Quality Control**











**FT-IR Spectrometer** 



Salt Mist Test Machine



Moisture Analyzer

**PH Meter** 

High Voltage Tester