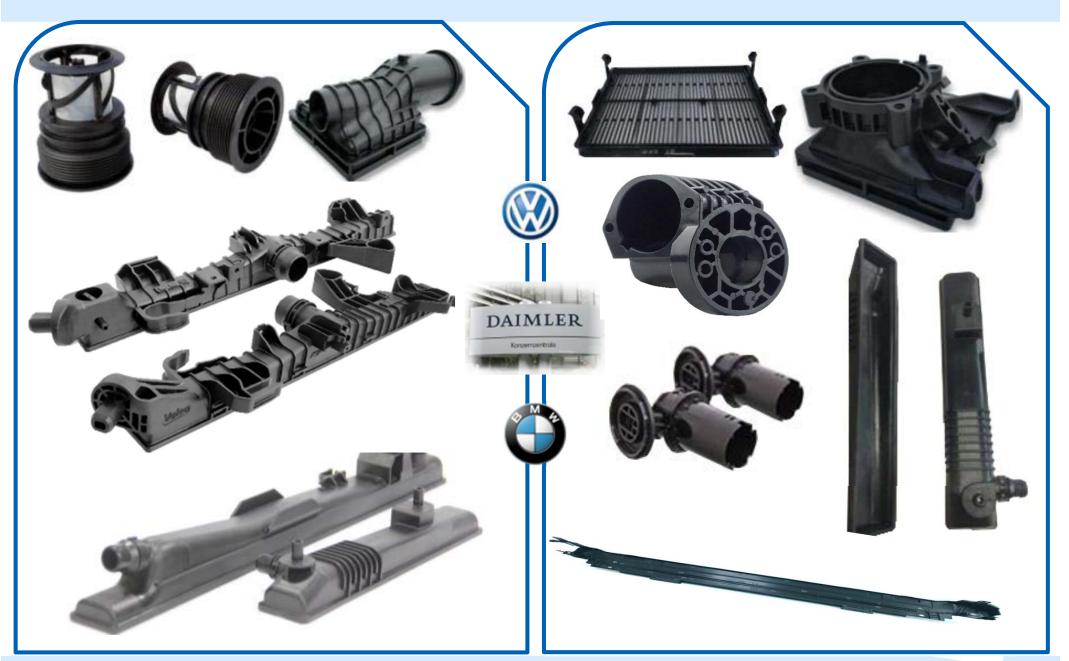

# EIC Tooling & Molding for Thermal System (Filter, frame grid, tank, tube, etc.)

## EIC Tooling & Molding for (Airconditioning,Cable channel,Engine cooling etc.) **医** @ 往 **/** EIC

© ELEKTRA INDUSTRIAL CHINA