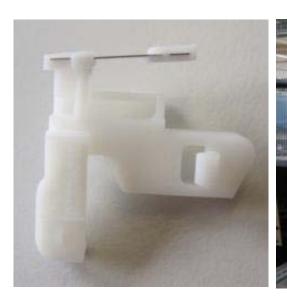

### **Example: Pawl for cable drum**

#### Ehlebracht support for the customer:

- Realization of the full automatic part production (Inserting of the leaf spring by a robot system)
- Part function (exact catching) by achieving tiny tolerances

#### **Technological competence :**

- Injection tools for metal inserts
- · Metal insert injection molding
- Automatization by robot systems